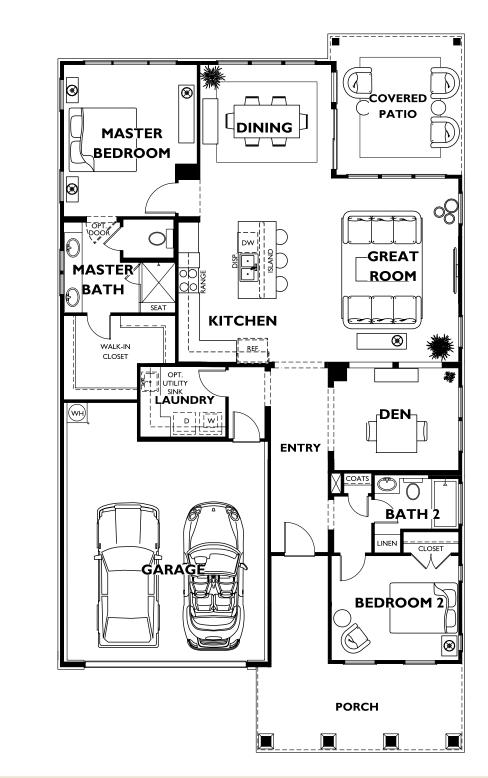

## Trilogy® Lake Norman - Plan 4074 - Graham

2-3 Bedrooms - 2 Bathrooms - 2 Car Garage - 1707 Sq. Ft. 6844 Shoal Creek Dr., Denver, NC 28037 (704) 385-4063

Floor 1

The following options are available but not selected : 4' Garage Extension, Sunroom w/ Covered Patio at Dining, Sunroom w/ Extended Covered Patio, Outdoor Fireplace at Covered Patio, Double Doors at Den, Full Wall at Den, Rolling Wall of Glass at Dining, Rolling Wall of Glass at Dining w/Sunroom, Fireplace at Great Room, Box Bay Window at Master Bedroom